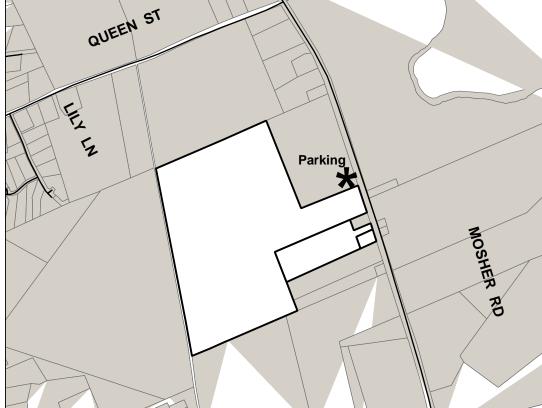

Park at Morin Brick, 329 Mosher Rd. Drive through main gate to right of office & park in side yard.

Inclement Weather NOTE:

Unless the weather is extremely bad, Planning Board site walks are held as scheduled, and when cancelled, are cancelled only at the last minute.